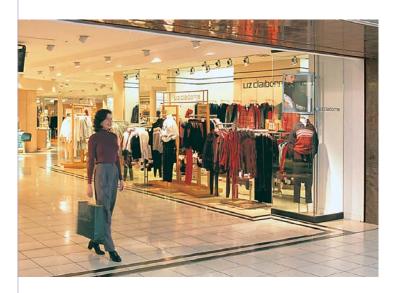

## Liberty<sup>™</sup> CFX Floor System

## Easily installed in a variety of exit/entrance widths Discreet design frees up valuable floor space Compatible with a variety of 8.2MHz tags and labels

The ideal design for apparel and specialty retailers, the Liberty CFX system is built to provide superior security while supporting a welcoming customer environment.

When appearance matters, this invisible system offers unlimited coverage in a highly flexible package that blends seamlessly with any store's décor. With no vertical pedestals to interfere with floor traffic, apparel and department store retailers receive the security of an EAS system without sacrificing the aesthetics and selling space of the store.

When floor space is limited, the Liberty CFX provides the perfect threshold of security.